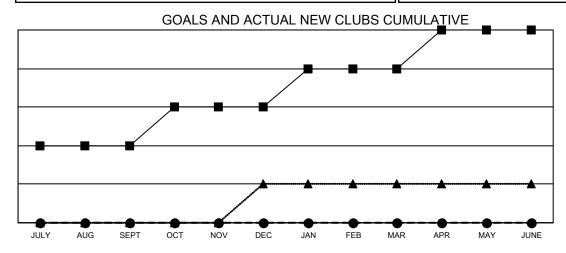

## **LOCATION: WEST VIRGINIA**

Results as of: 10/31/2021

| Clubs                 |               |           |               |  |  |  |  |  |
|-----------------------|---------------|-----------|---------------|--|--|--|--|--|
| RESULTS FOR 2021-2022 |               |           |               |  |  |  |  |  |
| QUARTER               | NEW CLUB GOAL | NEW CLUBS | DROPPED CLUBS |  |  |  |  |  |
| JULY/AUG/SEPT         | 2             | 0         | 1             |  |  |  |  |  |
| OCT/NOV/DEC           | 1             | 0         | 0             |  |  |  |  |  |
| JAN/FEB/MAR           | 1             | 0         | 0             |  |  |  |  |  |
| APR/MAY/JUNE          | 1             | 0         | 0             |  |  |  |  |  |

- CURRENT YEAR GOALS FOR NEW CLUBS

- ■ - CURRENT YEAR ACTUAL NEW CLUBS

- ▲ - LAST YEAR ACTUAL NEW CLUBS