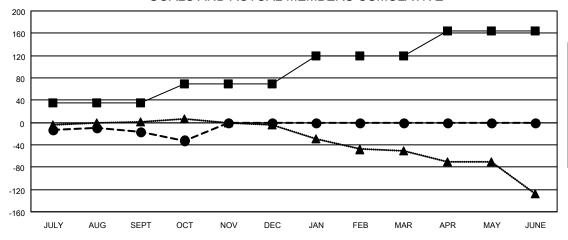

| l | Members               |  |            |               |                       |  |  |  |  |  |  |
|---|-----------------------|--|------------|---------------|-----------------------|--|--|--|--|--|--|
|   | RESULTS FOR 2021-2022 |  |            |               |                       |  |  |  |  |  |  |
| l | QUARTER MEMBE         |  | GROWTH NET | MEMBER GROWTH | DROPPED               |  |  |  |  |  |  |
| l |                       |  | GOAL       | ACTUAL        | MEMBERS ACTUAL        |  |  |  |  |  |  |
| l | JULY/AUG/SEPT         |  |            |               | (including transfers) |  |  |  |  |  |  |
| l |                       |  | 35         | 59            | 72                    |  |  |  |  |  |  |
| l | OCT/NOV/DEC           |  | 35         | 15            | 30                    |  |  |  |  |  |  |
| l | JAN/FEB/MAR           |  | 50         | 0             | 0                     |  |  |  |  |  |  |
| ١ | APR/MAY/JUNE          |  | 45         | 0             | 0                     |  |  |  |  |  |  |
|   |                       |  |            |               |                       |  |  |  |  |  |  |

## GOALS AND ACTUAL MEMBERS CUMULATIVE

| <ul><li>MEMBER GR</li></ul> | OWTH NET GOAL |
|-----------------------------|---------------|
|-----------------------------|---------------|

- MEMBER GROWTH ACTUAL